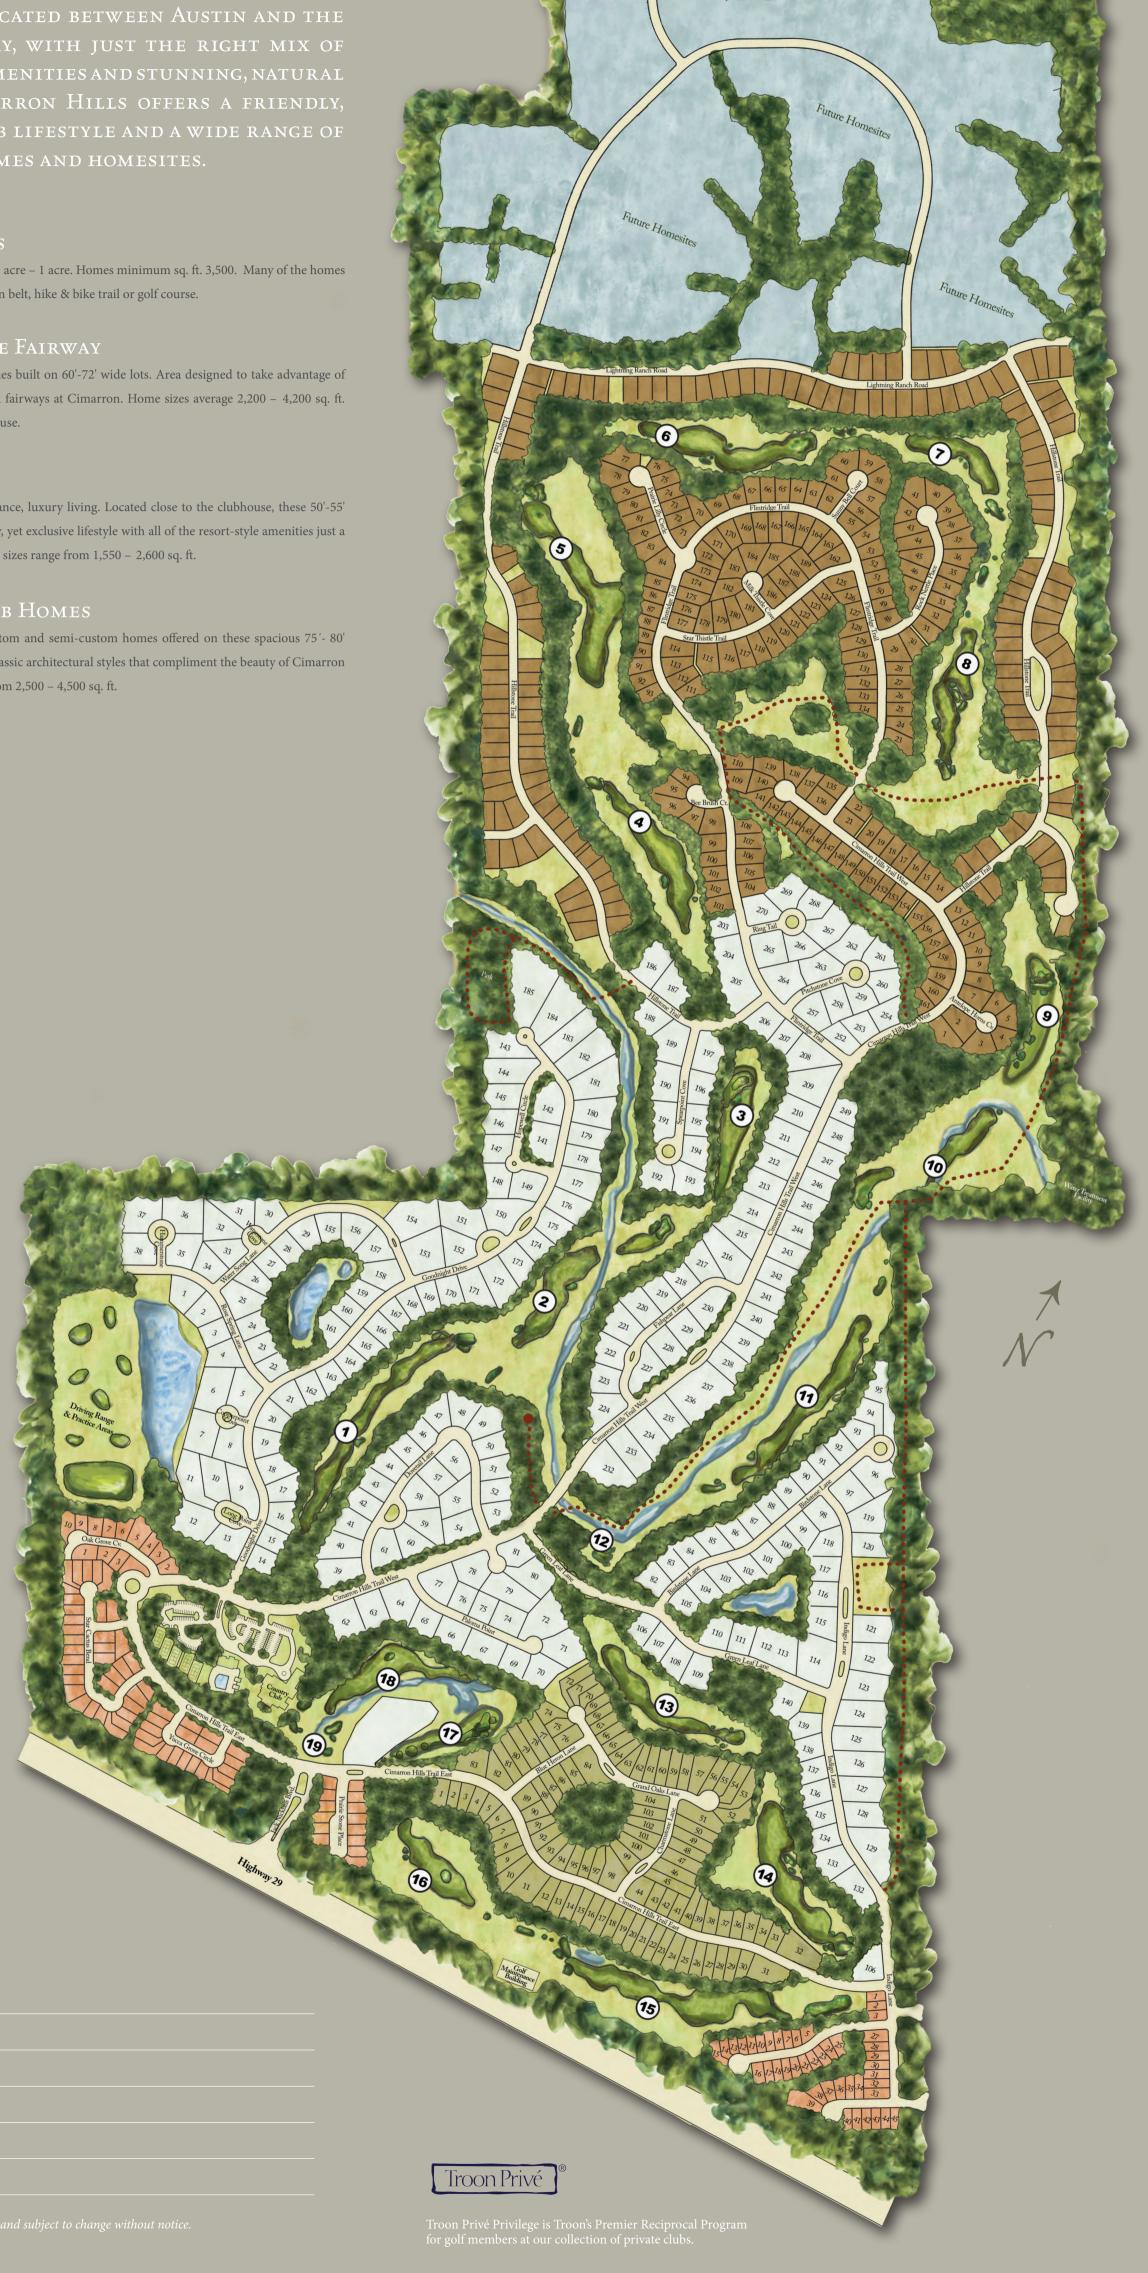

PERFECTLY LOCATED BETWEEN AUSTIN AND THE HILL COUNTRY, WITH JUST THE RIGHT MIX OF LUXURIOUS AMENITIES AND STUNNING, NATURAL BEAUTY, CIMARRON HILLS OFFERS A FRIENDLY, COUNTRY CLUB LIFESTYLE AND A WIDE RANGE OF AVAILABLE HOMES AND HOMESITES.

# ESTATE HOMES

Home sites ranging from ½ acre – 1 acre. Homes minimum sq. ft. 3,500. Many of the homes in this area back up to green belt, hike & bike trail or golf course.

#### Homes on the Fairway

Semi-Custom, luxury homes built on 60'-72' wide lots. Area designed to take advantage of some of the most beautiful fairways at Cimarron. Home sizes average 2,200 - 4,200 sq. ft. Located close to the clubhouse.

### THE VILLAS

Designed for low maintenance, luxury living. Located close to the clubhouse, these 50'-55' wide homesites offer a cozy, yet exclusive lifestyle with all of the resort-style amenities just a golf cart drive away. Home sizes range from 1,550 – 2,600 sq. ft.

# COUNTRY CLUB HOMES

Sophisticated blend of custom and semi-custom homes offered on these spacious 75'-80' wide lots. Homes feature classic architectural styles that compliment the beauty of Cimarron Hills. Home sizes range from 2,500 – 4,500 sq. ft.